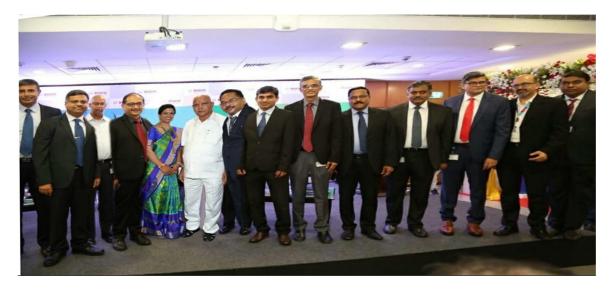

## ONE MORE MILE STONE IN THE ELEVATOR INDUSTRY

Bosch launches IOT based public infrastructure monitoring solution Glimpses of the memorable event

A big shout out to Uday Haleangadi Prabhu, Dwarampudi Veera Reddy, Arjun Vasudev, Dr. Shobha Yaduraj State President of Karnataka Elevator Manufacturers Association and CEO of SEE IoT Solutions Pvt Ltd., are accompanied with Honorable Chief Minister of Karnataka Sri B S Yediyurappa.

Shri Krishna (VP/I,I), Dattatri S R (RBEI/BE-DD RBEI/EDA), Vijay Ratnaparkhe (CI/PCI/EG RBEI/P), Dr. Shobhayaduraj State President KEMA, Honorable Chief Minister of Karnataka Sri B S Yediyurappa, Soumitra Bhattacharya are showcasing the IoT Solutions.