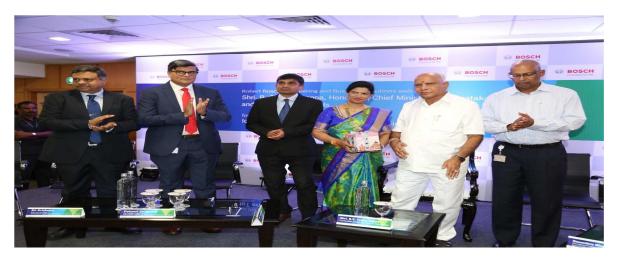

- Honorable Chief Minister of Karnataka Sri B S Yediyurappa launches the IoT powered solution hailing it as a positive outcome of technology innovation.
- At the core is Bosch's Phantom product which is an intelligent platform that increases machine efficiency, provides input on critical safety, machine maintenance and early warnings on malfunctions.
- Can be retrofit, nonintrusive in Elevators, Escalators of any brand or technology to enable safer infrastructure monitoring.

Honorable Chief Minister of Karnataka Sri B S Yediyurappa unveiled an IoT enabled public infrastructure monitoring solution from Robert Bosch Engineering and Business Solutions Pvt Ltd., (RBEI). partnered with SEE IoT SOLUTIONS Pvt Ltd., No.779 4<sup>th</sup> Cross 11 Block Nagarbhavi Banglore-560072. At the core of the solution is Bosch's Phantom, an intelligent ecosystem platform; analytics form the core of this solution and it is Phantom's purpose to bring advanced technology and insightful analytics to the users. This solution combines Bosch's unique strength in software, sensors and services to transform Elevators and Escalators into smarter machines.